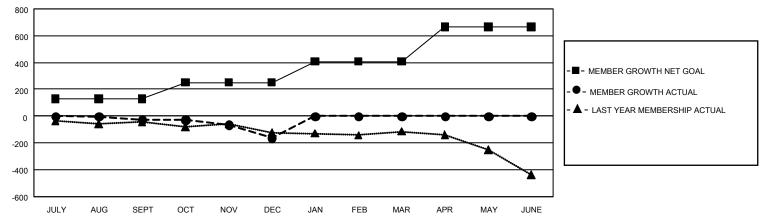

## GAT MONTHLY MEMBERSHIP PROGRESS REPORT Results

GMT Constitutional Area 7, Group B

REPORT DOES NOT INCLUDE CLUBS IN UNDISTRICTED AREAS.

| Clubs                 |               |           |               | Members               |                          |                         |                                                    |
|-----------------------|---------------|-----------|---------------|-----------------------|--------------------------|-------------------------|----------------------------------------------------|
| RESULTS FOR 2021-2022 |               |           |               | RESULTS FOR 2021-2022 |                          |                         |                                                    |
| QUARTER               | NEW CLUB GOAL | NEW CLUBS | DROPPED CLUBS |                       | EMBER GROWTH NET<br>GOAL | MEMBER GROWTH<br>ACTUAL | DROPPED MEMBERS<br>ACTUAL (including<br>transfers) |
| JULY/AUG/SEPT         | - 0           | 0         | 5             | JULY/AUG/SEPT         | 128                      | 180                     | 165                                                |
| OCT/NOV/DEC           | 3             | 0         | 3             | OCT/NOV/DEC           | 123                      | 162                     | 268                                                |
| JAN/FEB/MAR           | 0             | 0         | 0             | JAN/FEB/MAR           | 157                      | 0                       | 0                                                  |
| APR/MAY/JUNE          | 15            | 0         | 0             | APR/MAY/JUNE          | 257                      | 0                       | 0                                                  |