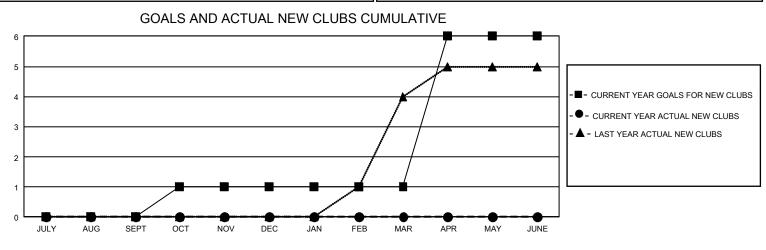

## GAT MONTHLY MEMBERSHIP PROGRESS REPORT Results

GMT Constitutional Area 7, Group B

REPORT DOES NOT INCLUDE CLUBS IN UNDISTRICTED AREAS.

| Clubs                 |               |           |               | Members               |                          |                         |                                                    |
|-----------------------|---------------|-----------|---------------|-----------------------|--------------------------|-------------------------|----------------------------------------------------|
| RESULTS FOR 2021-2022 |               |           |               | RESULTS FOR 2021-2022 |                          |                         |                                                    |
| QUARTER               | NEW CLUB GOAL | NEW CLUBS | DROPPED CLUBS |                       | EMBER GROWTH NET<br>GOAL | MEMBER GROWTH<br>ACTUAL | DROPPED MEMBERS<br>ACTUAL (including<br>transfers) |
| JULY/AUG/SEPT         | - 0           | 0         | 5             | JULY/AUG/SEPT         | 128                      | 180                     | 165                                                |
| OCT/NOV/DEC           | 3             | 0         | 3             | OCT/NOV/DEC           | 123                      | 162                     | 268                                                |
| JAN/FEB/MAR           | 0             | 0         | 0             | JAN/FEB/MAR           | 157                      | 0                       | 0                                                  |
| APR/MAY/JUNE          | 15            | 0         | 0             | APR/MAY/JUNE          | 257                      | 0                       | 0                                                  |